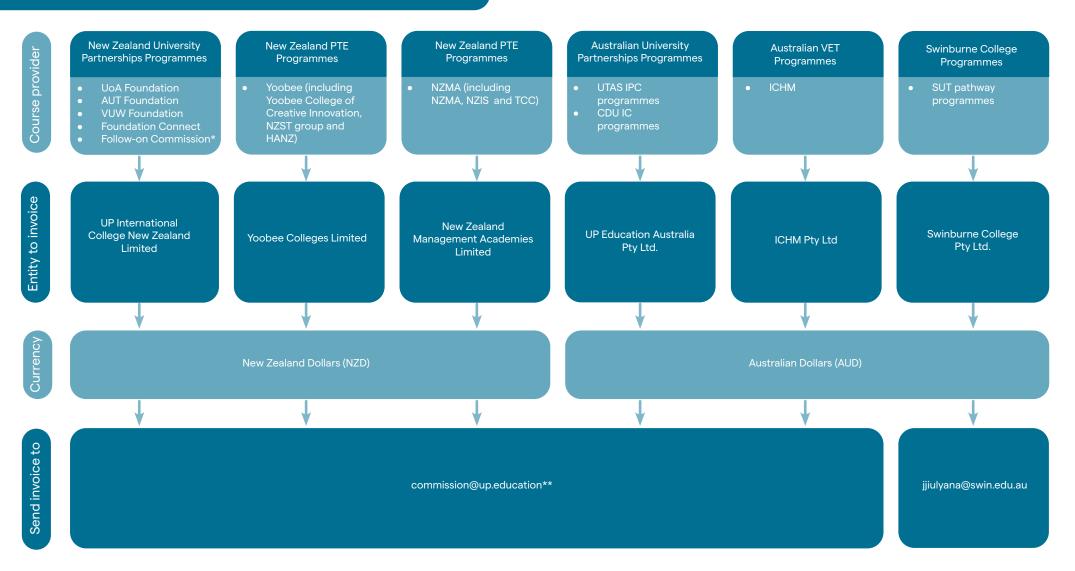

## UP Education Agent Commission Claim Instructions

Notes:

\* Please invoice the university directly to claim follow-on commission if you have direct contract with the universities.

\*\*To ensure your invoices to be processed without delay, please submit your invoice:

Please refer to the relevant appendices of your agent agreements for further details of commission rates and other terms & conditions.

Invoice # Date: GST# (if applicable) Invoice Due Date:

Please note: GST only applies to companies registered in New Zealand and Australia

## COMMISSION INVOICE TO

UP International College New Zealand Limited.

| Student<br>Name | Student<br>ID | Course name | Intake start date<br>(must be before the invoice<br>issuing date) | Commission<br>Amount Due<br>(please indicate AUD or<br>NZD) |
|-----------------|---------------|-------------|-------------------------------------------------------------------|-------------------------------------------------------------|
|                 |               |             |                                                                   |                                                             |
|                 |               |             |                                                                   |                                                             |
|                 |               |             |                                                                   |                                                             |
|                 |               |             |                                                                   |                                                             |
|                 |               |             |                                                                   |                                                             |