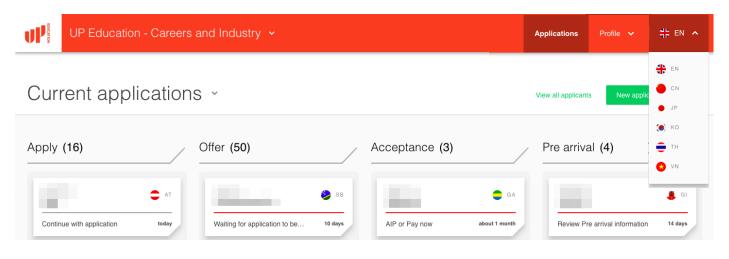

#### The Four Stages of the Enrolment process

The UP Education enrolment process is divided into four stages: Apply, Offer, Acceptance and Pre-arrival. With automated email notifications at each stage as an agent you will always know when you need to perform the next action. Each application can be tracked on your own pipeline.

<u>The Applications section</u> - Each application can be tracked on the agent's own pipeline. The Current Application Pipeline will show you all the student applications you have submitted, and what stage of the application process the application is in. With text around next steps always displayed below the students name. Simply click on a student card to view more details and follow the green buttons to be guided through each step of the enrolment process. If you have a new application to start you can create a new applicant from this view also.