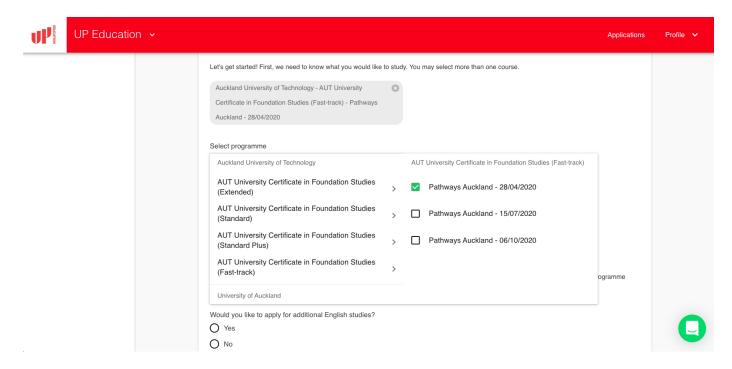

#### How to complete the application form

Step 1: Select a study program: Choose one of the study programs from the drop-down menu.

Note: You also have the option to apply for additional English studies in the University Partnerships version of Enroller.

Note: you can apply for additional study programs for the same student. This will be explained under 'How to create a new application for an existing applicant.'

<u>Step 2-6:</u> Fill in the additional student information: Follow the question and instructions on the form to add in the required student information. When documents such as passports are required there is an easy to use click/drop box to add the documentation.